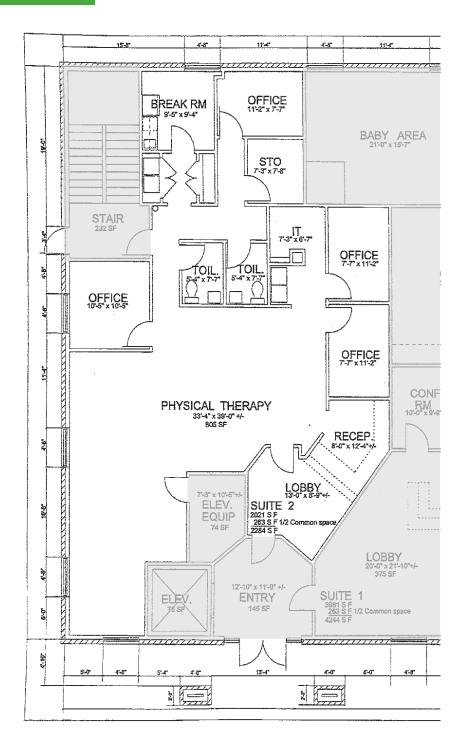

## FLOOR PLAN

#### 5230 Willow Creek Dr. Suite 102 Springdale, AR

#### •2,424 SF NNN

- •Lobby/Reception area
- •Large Open Space designed for medical
- but may be used for offices
- 4 Separate Offices
- Breakroom
- •Large Storage Area
- •2 Restrooms