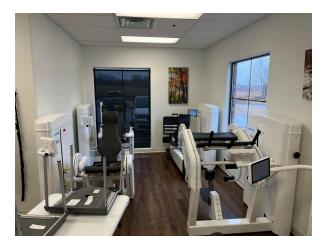

#### •2,424 SF NNN

- •Lobby/Reception area
- •Large Open Space designed for medical
- but may be used for offices
- 4 Separate Offices
- Breakroom
- •Large Storage Area
- •2 Restrooms