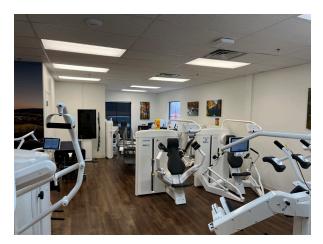

#### •2,424 SF NNN

- •Lobby/Reception area
- •Large Open Space designed for medical
- but may be used for offices
- 4 Separate Offices
- Breakroom
- •Large Storage Area
- •2 Restrooms