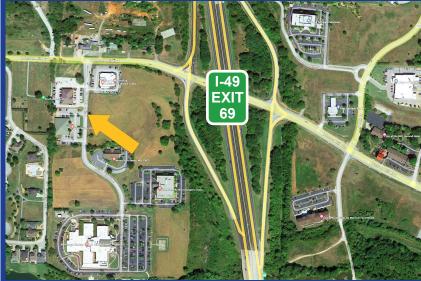

### 5230 WILLOW CREEK DR. SUITE 102, SPRINGDALE, AR

Conveniently located between Fayetteville and Springdale, Arkansas, just off I-49 at Exit 69 in the Willow Creek Medical development. This well established development area includes: Willow Creek Women's Hospital, Creekside Center for Women, Northwest Arkansas Retina Clinic, Urology Clinic and Collier Drug and Compounding.