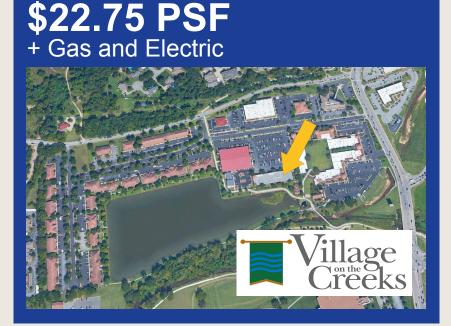

### 5212 W. VILLAGE PARKWAY, SUITE 5B | VILLAGE ON THE CREEKS, ROGERS, AR

Village on the Creeks is the largest garden office park in Northwest Arkansas, offering premier office, retail, and restaurant spaces in a beautiful lake setting adjacent to the Razorback Greenway Trail System. Suite 5 totals 2,996 square feet and features a large open space with loft that can accomodate cubicles or be built-out to individual offices. Includes a large conference area, a separate office, a breakroom, a large storage area, and two restrooms. Showcase lighting is perfect for displays or layout.

Suite 5A 2,996 SF

Conference Area Showcase Lighting Office Breakroom

Direct access to Razorback Greenway and walking trails in a beautiful setting

Quick and easy access to Interstate 49

PAT MORRISON EXECUTIVE BROKER