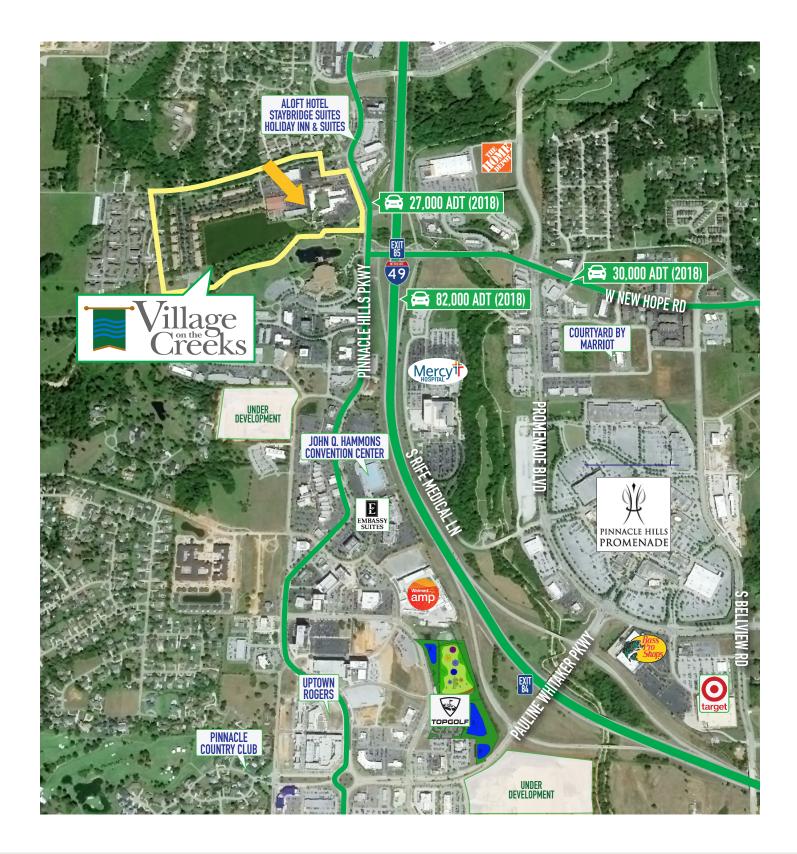

### 5212 W. VILLAGE PARKWAY, SUITE 5B | VILLAGE ON THE CREEKS, ROGERS, AR

Village on the Creeks is the largest garden office park in Northwest Arkansas, offering premier office, retail, and restaurant spaces in a beautiful lake setting adjacent to the Razorback Greenway Trail System. Suite 5 totals 2,996 square feet and features a large open space with loft that can accomodate cubicles or be built-out to individual offices. Includes a large conference area, a separate office, a breakroom, a large storage area, and two restrooms. Showcase lighting is perfect for displays or layout.

Suite 5A 2,996 SF

Conference Area Showcase Lighting Office Breakroom

Direct access to Razorback Greenway and walking trails in a beautiful setting

Quick and easy access to Interstate 49

PAT MORRISON EXECUTIVE BROKER