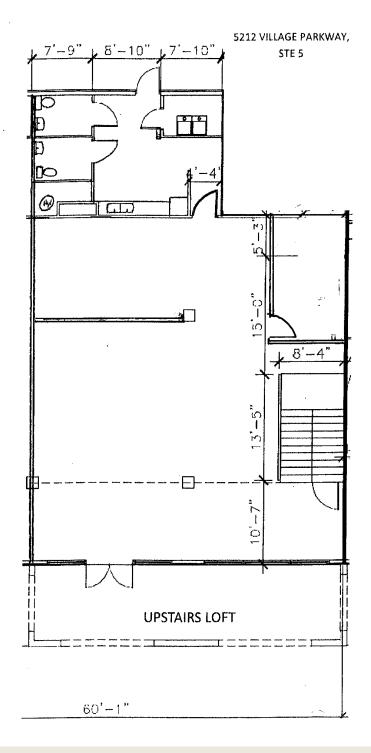

## **FLOOR PLAN**

### 5212 W. Village Parkway Suites 5B

•5B: 2,996 SF

- •Front Door Parking
- •Large Open Space with loft
- / may build-out or use for cubes
- •1 Separate Office
- •Breakroom
- •Large Storage Area
- •2 Restrooms
- •Showcase Lighting: Display or Layout