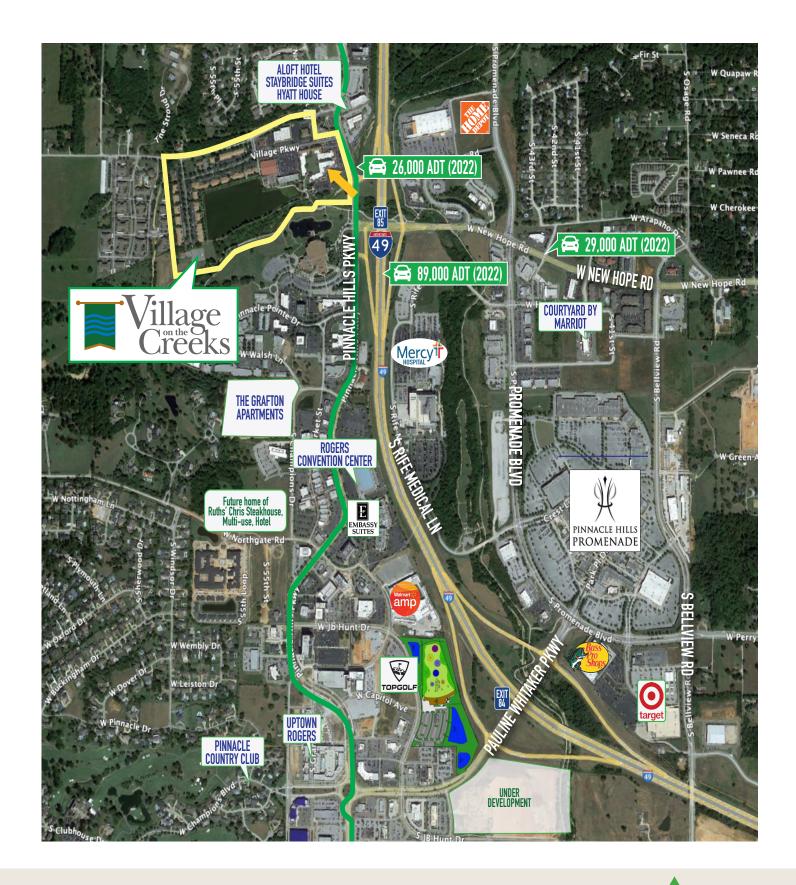

Village on the Creeks is the largest garden office park in Northwest Arkansas. It houses office, retail, restaurant, and medical tenants and enhances quality of life by offering a walking trail on Razorback Greenway and a lake with beautiful views. Suite 5 has one office, one restroom, storage, a large open area, a catering kitchen and bar area, and is suitable for retail space.