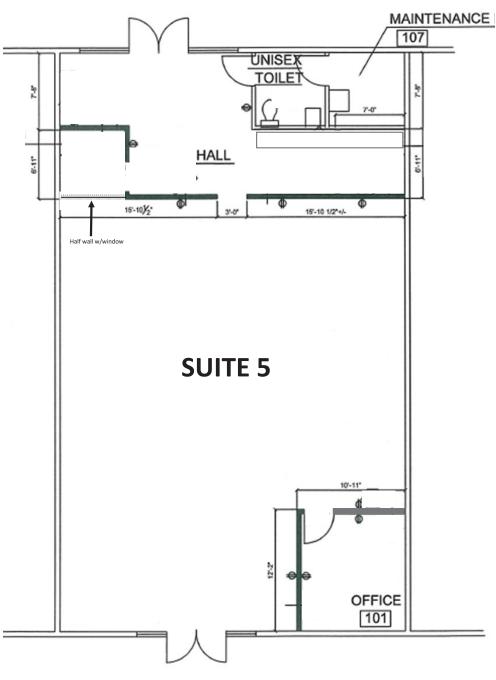

Suite 5 2,155 SF

1 Office Large Open Area Catering Kitchen/Bar Area 1 Restrooms

Direct access to Razorback Greenway and walking trails in a beautiful setting

Quick and easy access to Interstate 49

PAT MORRISON EXECUTIVE BROKER

## FLOOR PLAN