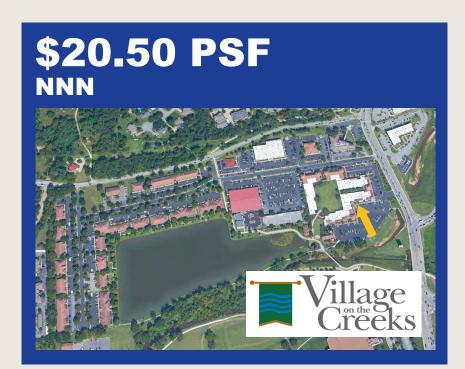

Village on the Creeks is the largest garden office park in Northwest Arkansas. It houses office, retail, restaurant, and medical tenants and enhances quality of life by offering a walking trail on Razorback Greenway and a lake with beautiful views. Suite 5 has one office, one restroom, storage, a large open area, a catering kitchen and bar area, and is suitable for retail space.