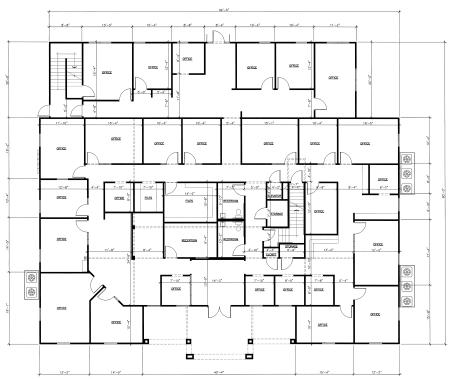

## **FLOOR PLAN**

## **5209 W Village Parkway**

•11,062 TOTAL SF

First Floor, 6,922 SF

- 21 Offices
- Conference Room
- 2 File Rooms
- 2 Restrooms