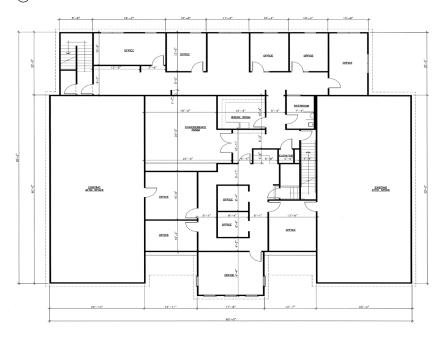

## Second Floor, 4,140 SF

- 11 Offices
- Conference Room
- Breakroom
- Restroom

1) FIRST FLOOR PLAN

1) SECOND FLOOR PLAN

**PAT MORRISON EXECUTIVE BROKER** 

5309 W. VILLAGE PKWY | SUITE 2 **ROGERS, AR 72758** P. 479-464-4292 C. 479-936-4200