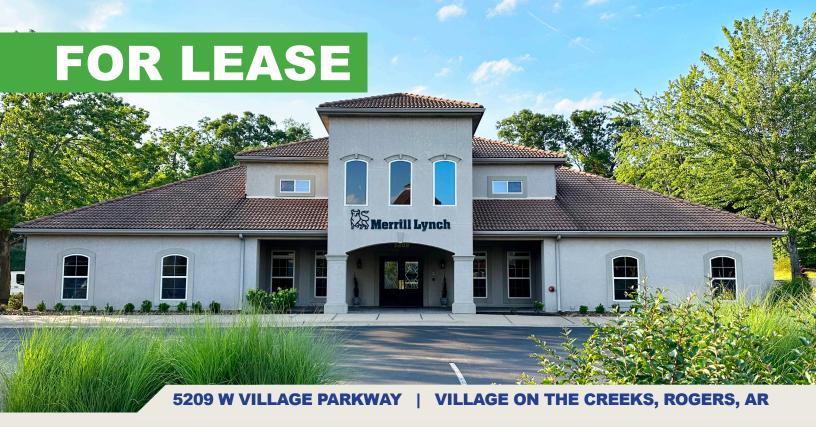

Village on the Creeks is the largest garden office park in Northwest Arkansas. It houses office, retail, restaurant, and medical tenants and enhances quality of life by offering a walking trail on Razorback Greenway and a lake with beautiful views. This property offers two full floors with 32 total offices, 2 file rooms, 2 conference rooms, and a breakroom. See full list on back.

1st Floor: 6,922 SF 2nd Floor: 4,140 SF 11,062 SF Total

Two Full Floors
32 Total Offices
2 Conference Rooms
2 File Rooms, Breakroom

Direct access to Razorback Greenway and walking trails in a beautiful setting