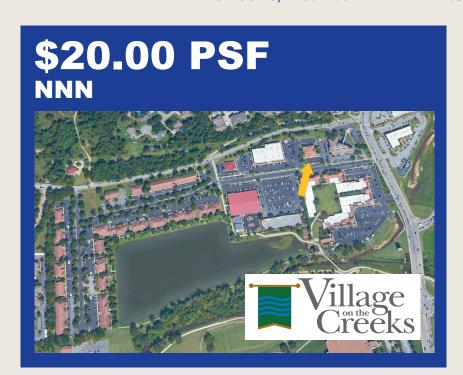

Village on the Creeks is the largest garden office park in Northwest Arkansas. It houses office, retail, restaurant, and medical tenants and enhances quality of life by offering a walking trail on Razorback Greenway and a lake with beautiful views. This property offers two full floors with 32 total offices, 2 file rooms, 2 conference rooms, and a breakroom. See full list on back.

Quick and easy access to Interstate 49

PAT MORRISON EXECUTIVE BROKER

5309 W. VILLAGE PKWY | SUITE 2 ROGERS, AR 72758 P. 479-464-4292 C. 479-936-4200 PatMorrison@DevereuxREI.com