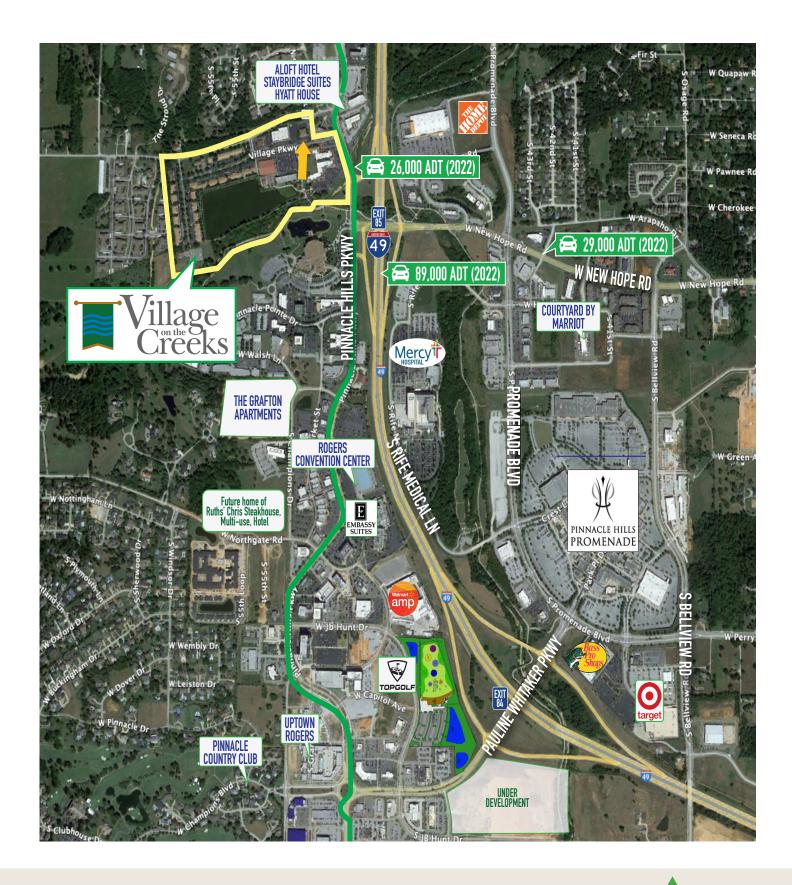

Village on the Creeks is the largest garden office park in Northwest Arkansas. It houses office, retail, restaurant, and medical tenants and enhances quality of life by offering a walking trail on Razorback Greenway and a lake with beautiful views. This property offers two full floors with 32 total offices, 2 file rooms, 2 conference rooms, and a breakroom. See full list on back.

Quick and easy access to Interstate 49

PAT MORRISON EXECUTIVE BROKER

5309 W. VILLAGE PKWY | SUITE 2 ROGERS, AR 72758 P. 479-464-4292 C. 479-936-4200 PatMorrison@DevereuxREI.com